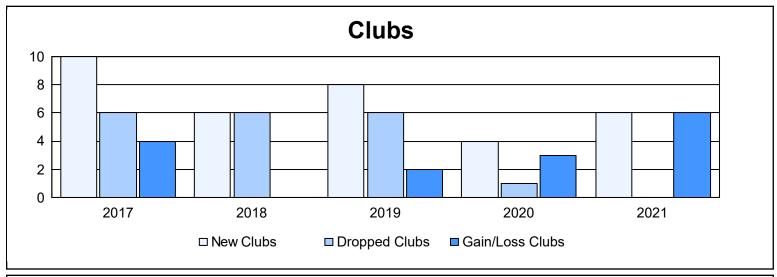

District H 1 As of June 2021 Cumulative

| Year      | New<br>Clubs | Dropped<br>Clubs | Gain/<br>Loss<br>Clubs | New<br>Members | Charter<br>Members | Reinstate<br>Members | Transfer<br>Members | Total<br>Member<br>Added | Total<br>Members<br>Dropped | Gain/<br>Loss<br>Members |
|-----------|--------------|------------------|------------------------|----------------|--------------------|----------------------|---------------------|--------------------------|-----------------------------|--------------------------|
| 2016-2017 | 10           | 6                | 4                      | 696            | 279                | 90                   | 10                  | 1,075                    | 917                         | 158                      |
| 2017-2018 | 6            | 6                | 0                      | 547            | 198                | 62                   | 21                  | 828                      | 959                         | -131                     |
| 2018-2019 | 8            | 6                | 2                      | 217            | 226                | 39                   | 7                   | 489                      | 705                         | -216                     |
| 2019-2020 | 4            | 1                | 3                      | 420            | 138                | 39                   | 25                  | 622                      | 560                         | 62                       |
| 2020-2021 | 6            | 0                | 6                      | 538            | 183                | 59                   | 13                  | 793                      | 500                         | 293                      |
| Average   | 7            | 4                | 3                      | 484            | 205                | 58                   | 15                  | 761                      | 728                         | 33                       |